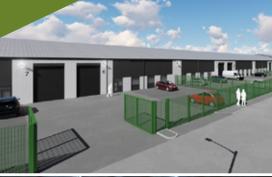

### Description

Graylaw Trading Estate is a multi-let industrial scheme comprising 13 units.

Each unit is steel portal frame construction, with part brick/part clad elevations under a pitched clad roof, incorporating translucent rooflights.

Each unit benefits from electric roller shutter doors, as well as dedicated parking to the front, internal offices, WC and three phase electricity supply.