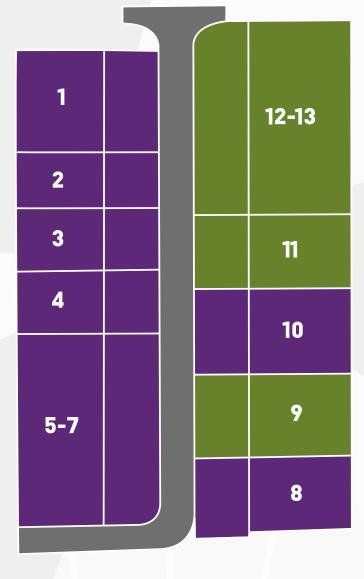

#### Accommodation

| 1   | LET                   |
|-----|-----------------------|
| 2-3 | LET                   |
| 4-7 | LET                   |
| 8   | LET                   |
| 9   | TO LET (6,647 sq ft)  |
| 10  | LET                   |
| 11  | TO LET (7,260 sq ft)* |
| 12  | T0 LET (7,260 sq ft)* |
| 13  | TO LET (7,259 sq ft)* |

\* These three units can be combined to provide 21,779 sq ft.