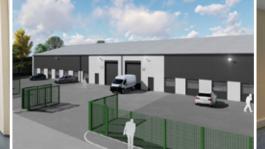

### Description

Graylaw Trading Estate is a multi-let industrial scheme comprising 13 units.

Each unit is steel portal frame construction, with part brick/part clad elevations under a pitched clad roof, incorporating translucent rooflights.

Each unit benefits from electric roller shutter doors, as well as dedicated parking to the front, internal offices, WC and three phase electricity supply.