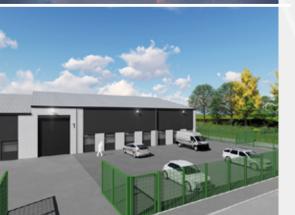

### Description

Graylaw Trading Estate is a multi-let industrial scheme comprising 13 units.

Each unit is steel portal frame construction, with part brick/part clad elevations under a pitched clad roof, incorporating translucent rooflights.

Each unit benefits from electric roller shutter doors, as well as dedicated parking to the front, internal offices, WC and three phase electricity supply.