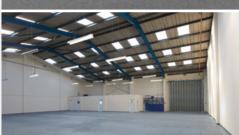

### Description

Graylaw Trading Estate is a multi-let industrial scheme comprising 13 units.

Each unit is steel portal frame construction, with part brick/part clad elevations under a pitched clad roof, incorporating translucent rooflights.

Each unit benefits from electric roller shutter doors, as well as dedicated parking to the front, internal offices, WC and three phase electricity supply.