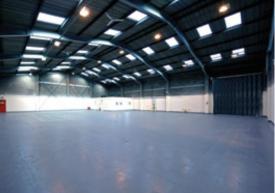

### Description

Graylaw Trading Estate is a multi-let industrial scheme comprising 13 units.

Each unit is steel portal frame construction, with part brick/part clad elevations under a pitched clad roof, incorporating translucent rooflights.

Each unit benefits from electric roller shutter doors, as well as dedicated parking to the front, internal offices, WC and three phase electricity supply.