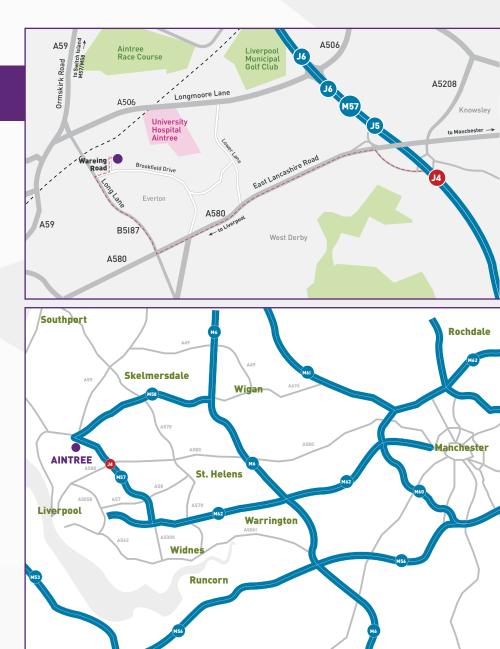

### Description

Graylaw Trading Estate is a multi-let industrial scheme comprising 13 units.

Each unit is steel portal frame construction, with part brick/part clad elevations under a pitched clad roof, incorporating translucent rooflights.

Each unit benefits from electric roller shutter doors, as well as dedicated parking to the front, internal offices, WC and three phase electricity supply.